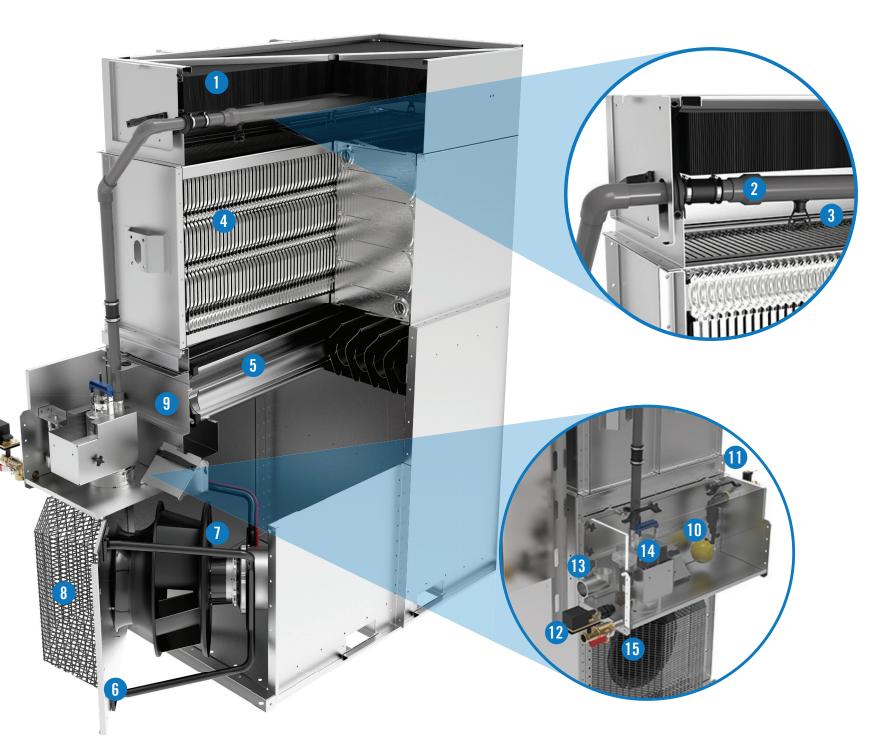

## **Water Distribution**

- 1 Slide Out Drift Eliminators
- 2 Removable Spray Distribution Branch
- **3** Spray Nozzles
- 4 hCore<sup>™</sup> Heat Transfer Technology
- **5** Water Diverter

## **Air Handling**

- 6 Hinged EC Fan System Access Panel
- 7 EC Fan System
- 8 Fan Guard

## **Water Collection**

- **9** Spray Water Basin
- 10 Mechanical Make-up Assembly
- 11 Solenoid Make-up Valve
- 12 Drain Valve
- 13 Overflow
- 14 Spray Pump
- 15 High/Low Level Float Switch

## **Controls**

**16** iPilot™ Control System (not pictured)